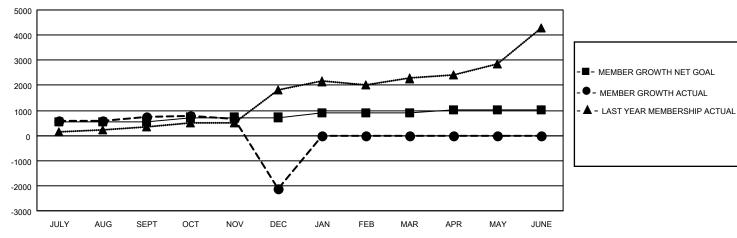

## GOALS AND ACTUAL MEMBERS CUMULATIVE

| DROPPED CLUBS: 27 |       | 213 CLUBS OF 638 ADDED 1 OR<br>MORE NEW MEMBERS | GENDER DISTRIBUTION               |                 |
|-------------------|-------|-------------------------------------------------|-----------------------------------|-----------------|
|                   |       |                                                 | MALE                              | 10,996 (63.49%) |
|                   |       |                                                 | FEMALE                            | 6,323 (36.51%)  |
| DROPPED MEMBERS   |       |                                                 | NON BINARY                        | 0 (0.00%)       |
| DECEASED          | 29    |                                                 | PREFER NOT TO ANSWER              | 0 (0.00%)       |
| CLUB CANCELLED    | 274   |                                                 | TOTAL FAMILY LINET MEMBERS        | 42.040          |
| OTHER             | 3,951 | CLICK HERE FOR CUMULATIVE                       | TOTAL FAMILY UNIT MEMBERS         | 12,848          |
| TOTAL             | 4,254 | MEMBERSHIP DATA                                 | FAMILY MEMBERS PAYING HAL<br>DUES | F 8,847         |

| Members               |  |                    |                         |                              |  |  |  |  |  |
|-----------------------|--|--------------------|-------------------------|------------------------------|--|--|--|--|--|
| RESULTS FOR 2021-2022 |  |                    |                         |                              |  |  |  |  |  |
| QUARTER MEMBER        |  | GROWTH NET<br>GOAL | MEMBER GROWTI<br>ACTUAL | MEMBERS ACTUAL               |  |  |  |  |  |
| JULY/AUG/SEPT         |  | 545                | 1,276                   | (including transfers)<br>479 |  |  |  |  |  |
| OCT/NOV/DEC           |  | 175                | 921                     | 3,776                        |  |  |  |  |  |
| JAN/FEB/MAR           |  | 170                | 0                       | 0                            |  |  |  |  |  |
| APR/MAY/JUNE          |  | 125                | 0                       | 0                            |  |  |  |  |  |