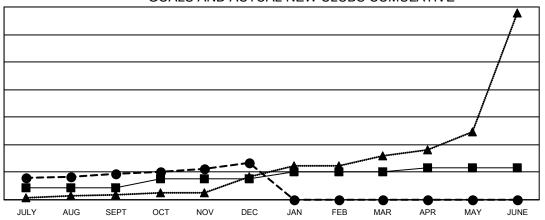

## GOALS AND ACTUAL NEW CLUBS CUMULATIVE

■ - CURRENT YEAR GOALS FOR NEW CLUBS

- ● - CURRENT YEAR ACTUAL NEW CLUBS

- ▲ - LAST YEAR ACTUAL NEW CLUBS

## Multiple District 3232

Results as of: 12/31/2021

**LOCATION: INDIA** 

| Clubs                 |               |           |               |  |  |  |  |
|-----------------------|---------------|-----------|---------------|--|--|--|--|
| RESULTS FOR 2021-2022 |               |           |               |  |  |  |  |
| QUARTER               | NEW CLUB GOAL | NEW CLUBS | DROPPED CLUBS |  |  |  |  |
| JULY/AUG/SEPT         | 18            | 38        | 14            |  |  |  |  |
| OCT/NOV/DEC           | 12            | 15        | 13            |  |  |  |  |
| JAN/FEB/MAR           | 11            | 0         | 0             |  |  |  |  |
| APR/MAY/JUNE          | 5             | 0         | 0             |  |  |  |  |